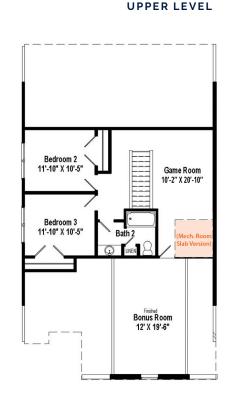

# Bam Bam

Our base luxury patio home boasts 2,700 square feet and is akin to our Pebbles unit with a few slight differences in layout. In our slab layout, the bonus room provides ample space for all your storage needs.

## **SIZE**: 2,700 Sq Ft

\* Room measurements are approximate with final dimensions determined upon build.