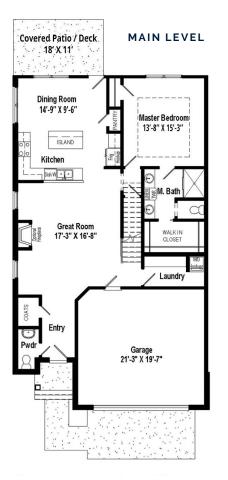

# Bam Bam

Our base luxury patio home boasts 2,700 square feet and is akin to our Pebbles unit with a few slight differences in layout. In our slab layout, the bonus room provides ample space for all your storage needs.

## **SIZE**: 2,700 Sq Ft

\* Room measurements are approximate with final dimensions determined upon build.