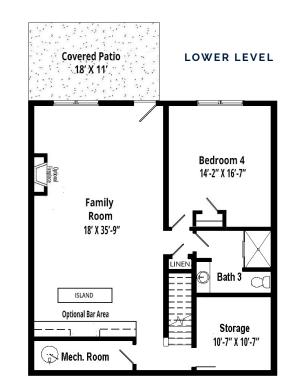

### **Basement Layout**

\* Choose from our constructed designs, including the one shown here, of our finished, daylighted lower level that best fits your needs and desires. We can modify the space to add a game room, bar, fitness center, and even an extra bedroom! We make simple living feel extravagant with these additional spaces.

#### size with basement: ≈3,850 Sq Ft

\* Room measurements are approximate with final dimensions determined upon build.